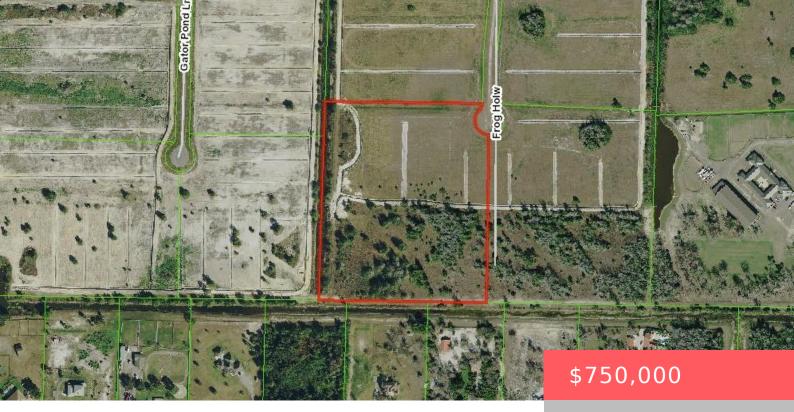

# 3113 FROG HOLW, LOXAHATCHEE, FL 33470, USA

https://comwire.com

A prime location in a gated equestrian subdivision. Ability to build a covered arena and build your custom equestrian estate. Competitively priced. Just minutes to all of Wellington's equestrian venues.

# Site Details

| Acres: 14.41                                                 | Lot Dimensions: 14.41 Acres                                                                       |
|--------------------------------------------------------------|---------------------------------------------------------------------------------------------------|
| Improvements:<br>Cleared, Ditched, Drainage, Fenced, Pasture | <b>Utilities On Site:</b> Electric Service<br>Available,Irrigated Water,Phone<br>Line,Underground |
| Waterfront Details: Canal Width 1 - 80                       | Front Exp: North                                                                                  |
| View: Canal,Other                                            | Lot Description: 11 to 25 Acres,5 to 10 Acres,Corner Lot,Cul-De-Sac,Paved Road,Private Road       |
| Subdiv Info: Bike - Jog, Horse Trails, Horses Permitted      | Roads: Paved, Private Road                                                                        |
| Ground Cover: Grassed                                        | Soil Type: Dirt,Sand                                                                              |
| Special Info: Agricultural Exempt, Gated Community           | HOA Fee/Month: \$281.25                                                                           |