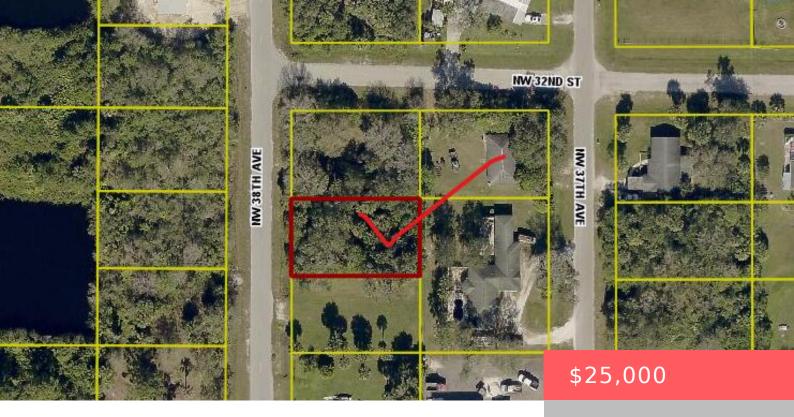

# 3124 38TH AVENUE, OKEECHOBEE, FL, 34972

https://comwire.com

Great location ready to build your dream home on the NW 38 Avenue road access on a mostly cleaned lot in a great area close to the city, Airport, schools and major highways. Active

#### **Site Details**

**Acres:** 0.39 **Lot SqFt:** 9375.00

**Lot Dimensions:** 75.0 ft x 125.0 ft **Improvements:** Street Light, Sidewalk

Utilities On Site: None Front Exp: West

**View:** City **Lot Description:** < 1/4 Acre,1/4 to 1/2 Acre

**Subdiv Info:** None **Roads:** Public,Legal Access Road

**Ground Cover:** Brush, Grassed **Special Info:** Comforms to Zoning, Platted

**HOA Fee/Month:** \$0