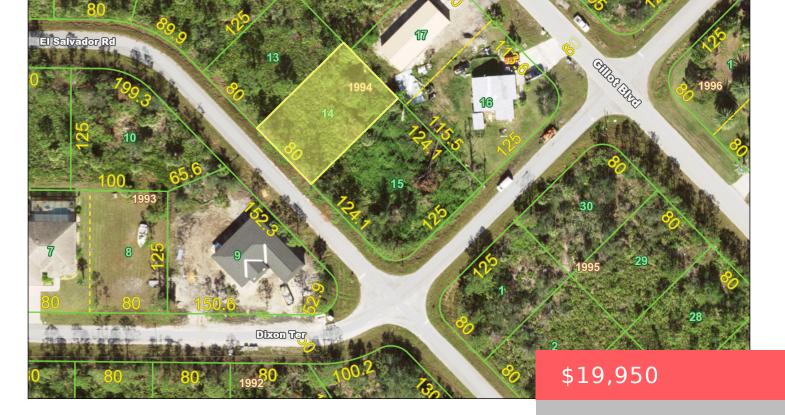

# 3130 EL SALVADOR ROAD, PORT CHARLOTTE, FL, 33981

https://comwire.com

Nice lot in Port Charlotte, Florida now available for your new Florida dream home. Nearby Myakka River. Buy and build or hold for investment. Active

#### **Site Details**

**Acres:** 0.23 **Lot SqFt:** 10005.00

Lot Dimensions: 80x125 Lot Frontage: 80.00 Utilities On Site: None **Improvements:** None

Front Exp: Southwest **Lot Description:** < 1/4 Acre

Roads: Paved **Ground Cover:** Brush