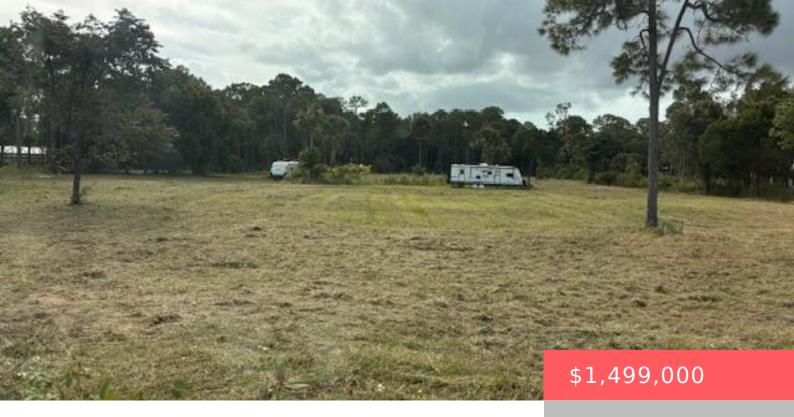

## 3067 B RD, LOXAHATCHEE, FL 33470, USA

https://comwire.com

Farm Credit appraised market value \$1,750,000Loxahatchee Groves, North B Rd., beautiful 10 acre property, most invasives have been removed by current owner. Water, electric and septic on site. This Blank Palette is ready to build the residential equine facility of your dreams, nursery business, agritourism business, or just a huge family compound etc.

#### **Site Details**

**Utilities On Site:** Electric, Septic Tank **Waterfront Details:** Canal Width 1 - 80

Front Exp: East Lot Description: 5 to 10 Acres

**Subdiv Info:** Horses Permitted **Roads:** City/County Maint.

# **Building Details**

**Ground Cover:** Grassed, Weeds

**Type:** Agricultural **Docs Available:** Building Plan, Survey, Title Insurance