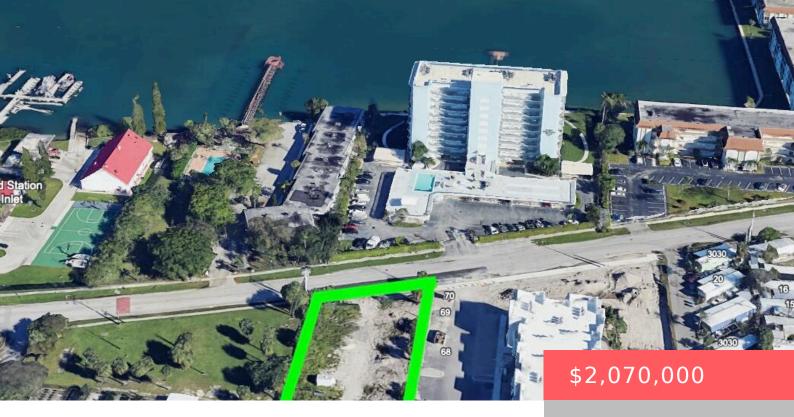

# 3139 LAKE SHORE DRIVE, RIVIERA BEACH, FL, 33404

https://comwire.com

Cleared land ready to build Zoned for multi-family/condo. Height and density waivers previously approved.

Active

#### **Site Details**

Lot SqFt: 26702.00 Improvements: Cleared

Utilities On Site: None Front Exp: East

**Lot Description:** 1/2 to < 1 Acre **Roads:** City/County Maint.

**Ground Cover:** Weeds