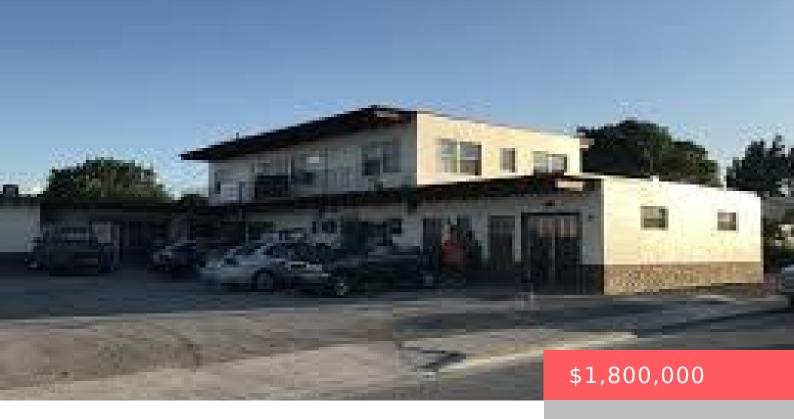

## 315 PRESIDENT BARACK OBAMA HWY SUITE 105, RIVIERA BEACH, FL 33404, USA

https://comwire.com

Building is for sale however there are currently 2 vacant spaces which may quaify you for a SBA Loan with only 10% down Payment if you wish to occupy vacant units. Laundromat is also for sale. Please call for info.

- Active
- 6239.00 sq ft

## **Basics**

Comwire last checked: 11:08 pm on June Listing updated: February 17, 2025 at 10:07

07, 2025

**Days on Comwire: 253** Year built: 1967

Status: Active Listing Office Id: 276539641

Date added: September 27, 2024 at 10:22 Building size (SF): 6239.00 sq ft