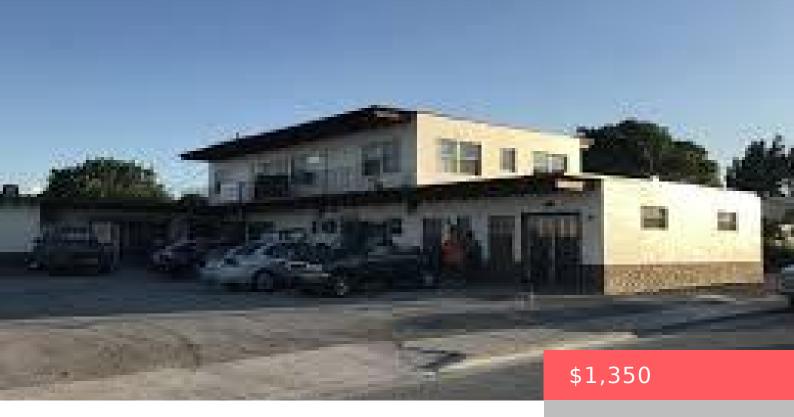

## 315 PRESIDENT BARACK OBAMA HWY SUITE 105, RIVIERA BEACH, FL 33404, USA

https://comwire.com

spaces available Ste 104 (600 +/- SF for 1000/mo formerly a barber shop and Ste 105 800 +/- SF 1333/mo). Laundromat may also be available for sale (in dire need of renovation but has been there 54 years). Please call for info and showings. Ste 104 and 105 are on N end of building on the

## **Basics**

**Comwire last checked:** 11:08 pm on June **Listing updated:** February 17, 2025 at 10:05

07, 2025

**Days on Comwire: 253** Year built: 1967

Status: Active Listing Office Id: 276539641

Date added: September 27, 2024 at 10:20 Building size (SF): 6239.00 sq ft

## **Building Details**

Type: Industrial Building Type: Commercial, Office/Retail, Retail, Shopping

Center, Special Purpose, Strip Store

**Stories:** 1.0 **Heating:** Central Individual, Electric, Window/Wall

Construction: Concrete, Stone Floor covering: Tile

**Roof:** Concrete Tile, Other **Real Estate Taxes:** \$7,800

Tax Year: 2019 Cooling: Central Individual, Electric, Wall-Win A/C

**Docs Available:** None **Info Available:** None