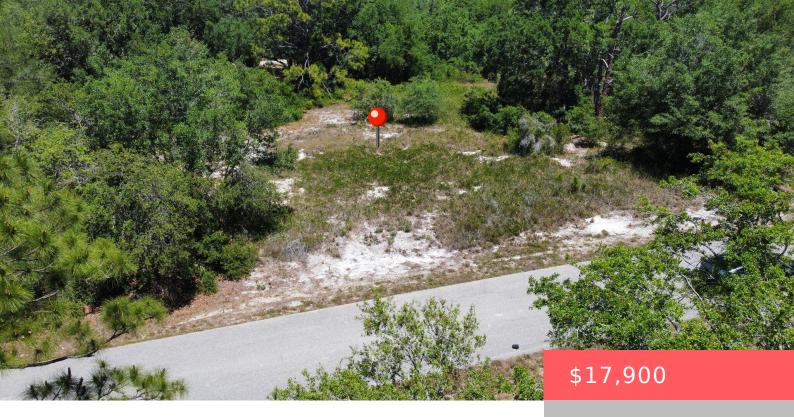

# 3153 OLEANDER DR, LAKE PLACID, FL 33852, USA

https://comwire.com

Perfect canvas for your dream home in Lake Placid, Florida. This Cleared vacant land offers a generous lot size of 83 feet by 125 feet, ideally zoned R1 for single-family residential development. Positioned on a paved road, this plot ensures easy access and is equipped with electric.

### **Site Details**

Improvements: Cleared Utilities On Site: None

Front Exp: South Lot Description: < 1/4 Acre, West of US-1

Roads: City/County Maint., County Road Ground Cover: Grassed, Other