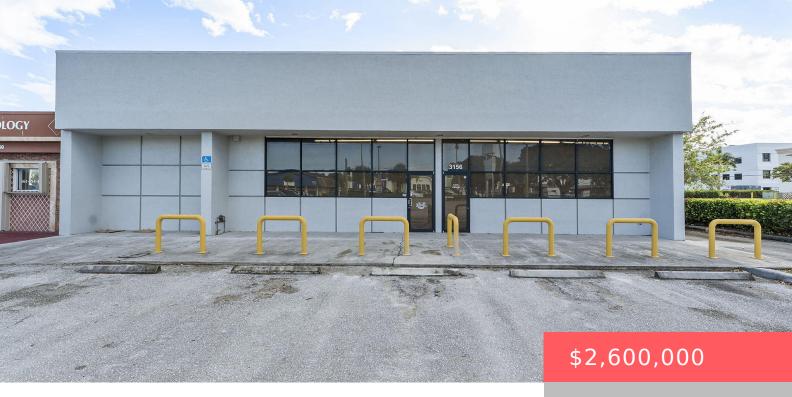

## 3156 CONGRESS AVENUE, PALM SPRINGS, FL, 33461

https://comwire.com

Prime Commercial Space for Lease in Palm SpringsThis exceptional commercial building offers a spacious 5,016 square feet of versatile space, ideal for a variety of business ventures. Strategically located in the heart of Palm Springs, within the bustling Commercial General (70-Palm Springs) zone, this property boasts unparalleled visibility and accessibility.Key Features:Size: With over 5,000 square

+ Read More

- Active
- 5016.00 sa ft

## **Basics**

Comwire last checked: 12:34 pm on April Listing updated: March 10, 2025 at 6:16 pm

10, 2025

**Days on Comwire:** 30 **Year built:** 1962

Status: Active Listing Office Id: 607050

Date added: March 10, 2025 at 6:16 pm Building size (SF): 5016.00 sq ft

**Lot size: 0.52** sq ft **For Sale:** Yes

For Lease: No Listing Office Name: Coldwell Banker Realty

/Delray Beach

## **Building Details**

**Type:** Mixed Use **Building Type:** Anchor Center, Automotive, Office

Space, Office/Professional, Office/Retail, Retail, Shopping

Center, Strip Store

Stories: 1.0 Heating: Central

Construction: Block, CBS, Concrete Floor covering: Concrete

**Roof:** Tar/Gravel **Real Estate Taxes:** \$14,908

Tax Year: 2024 Cooling: Central

**Docs Available:** Aerial, Previous

Title,Survey

Info Available: Deed, Photos, Title/ Abstract