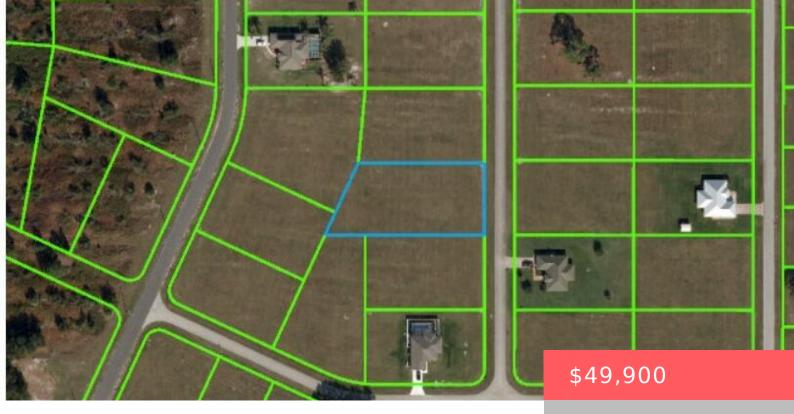

## 316 COSTA DEL SOL DR, SEBRING, FL 33876, USA

https://comwire.com

Great piece of land, Ready to Build. Extremely Low HOA. Build your own Dream Home or Buy and Hold as an investment. Cleared and ready to go!

## Site Details

| Lot SqFt: 28721.00    | Lot Dimensions: 120.0 ft x 239.0 ft     |
|-----------------------|-----------------------------------------|
| Improvements: Cleared | Utilities On Site: Cable, Electric      |
| Front Exp: East       | <b>Lot Description:</b> 1/2 to < 1 Acre |
| Roads: Paved          | Ground Cover: Grassed                   |