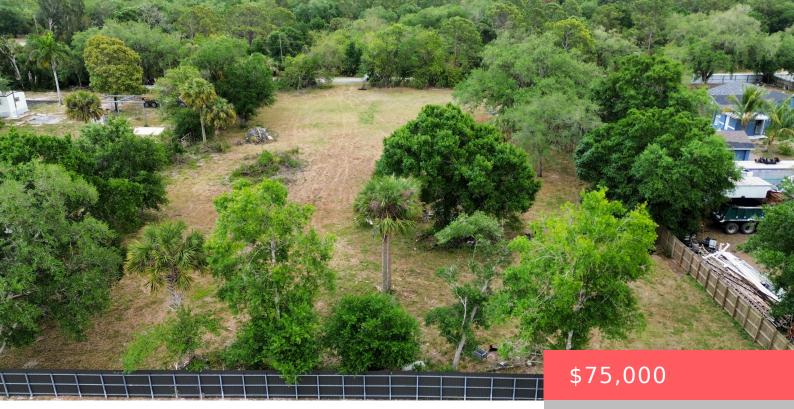

# **320 JINETE STREET, CLEWISTON, FL, 33440** https://comwire.com

Prime Land Opportunity in Montura Ranches!Cleared & Ready to Build – A fully fenced lot with a covered entrance and paved road access. Perfect balance of residential and rural living – Enjoy privacy and space while staying conveniently located. Ideal for building your dream home or investment property – Everything is set to start construction!

### Site Details

| Lot SqFt: 54450.00                     | Improvements: Cleared, Fenced, Sidewalk |
|----------------------------------------|-----------------------------------------|
| Utilities On Site: None                | Front Exp: North                        |
| <b>Lot Description:</b> 1 to < 2 Acres | Roads: County Road                      |
| Ground Cover: Brush                    |                                         |