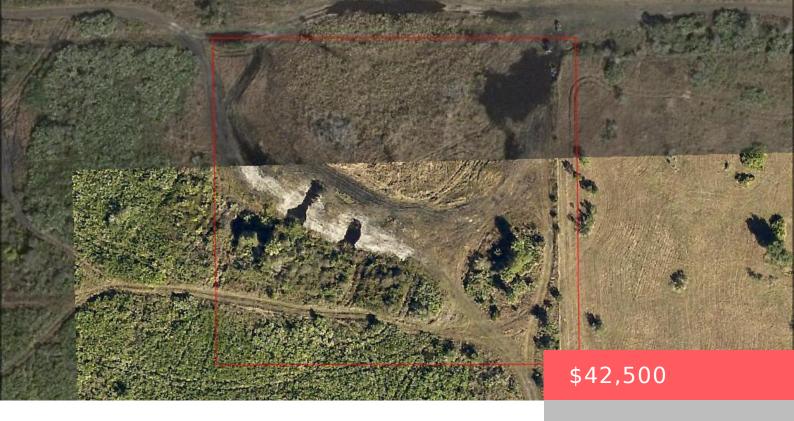

### 76VWGXQ8+GG

https://comwire.com

2.5 acre lot ready for all of your weekend and vacation fun. Enjoy your offroad toys, along with hunting, fishing, and trail hiking all nearby.

Map data @2024 Google

Google

#### **Site Details**

Lot SqFt: 108900.00 Improvements: None

Utilities On Site: None Front Exp: North

**Lot Description:** 2 to < 3 Acres **Roads:** Dirt

**Ground Cover:** Grassed, Palmetto