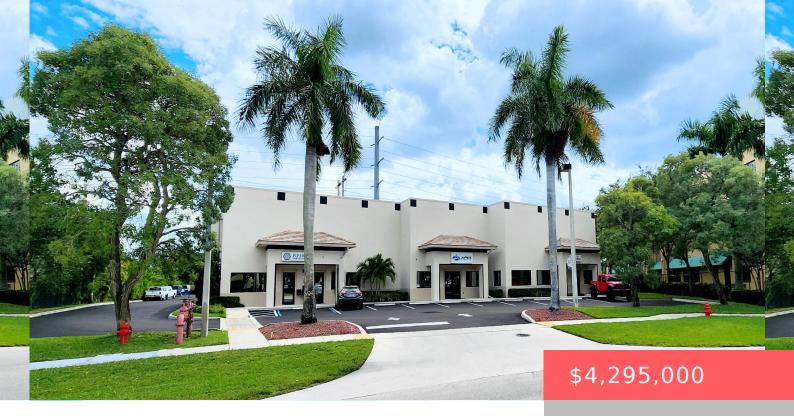

## 3180 FAIRLANE FARMS RD, WELLINGTON, FL 33414, USA

https://comwire.com

\*\*Prime Flex Space Investment Property for Sale\*\*Exceptional investment opportunity in the heart of Wellington, FL! This 100% leased commercial property offers immediate income with significant growth potential. Excellent 1031\*\*Highlights:\*\*\*\*Versatile Space\*\*: Accommodates office, retail, medical, and professional services.- \*\*Modern Facilities\*\*: Excellent condition with quality finishes.- \*\*Ample Parking\*\*: Convenient access for tenants and customers.- \*\*Strategic Location\*\*:

+ Read More

- Active
- 8199.00 sq ft

## **Building Details**

Type: Flex Space Building Type: Commercial

Stories: 1.0 Heating: No Heat

Floor covering: Ceramic Tile, Concrete Roof: Tar/Gravel

Real Estate Taxes: \$46,469 Tax Year: 2023

Cooling: Central Individual Docs Available: None