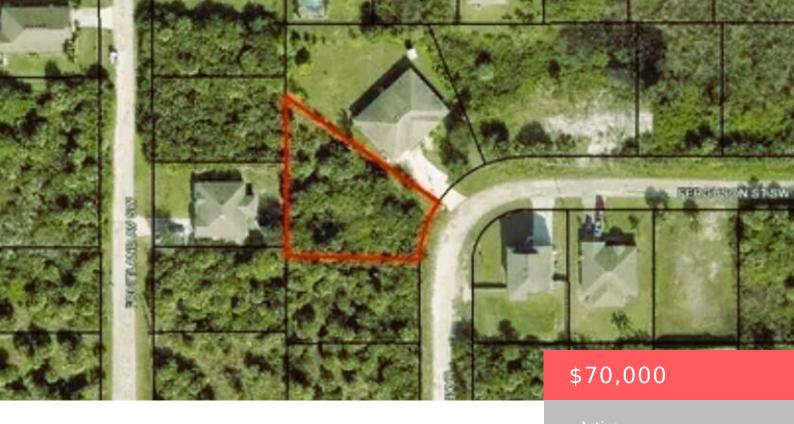

# 3200 LAKE BUTLER AVENUE, PALM BAY, FL, 32908

https://comwire.com

Oversized lot 0.36 Acres. (15,681sf). No HOA. Amazing property! Located in the southwest section. Just minutes to Bayside High School, to Publix Supermarket and beaches. Don't miss this opportunity!!!

#### **Site Details**

Improvements: None Utilities On Site: None

Front Exp: Southwest Lot Description: 1/2 to < 1 Acre

**Roads:** Public **Ground Cover:** Brush, Weeds

## **Building Details**

**Type:** Single Family Detached **Docs Available:** Aerial