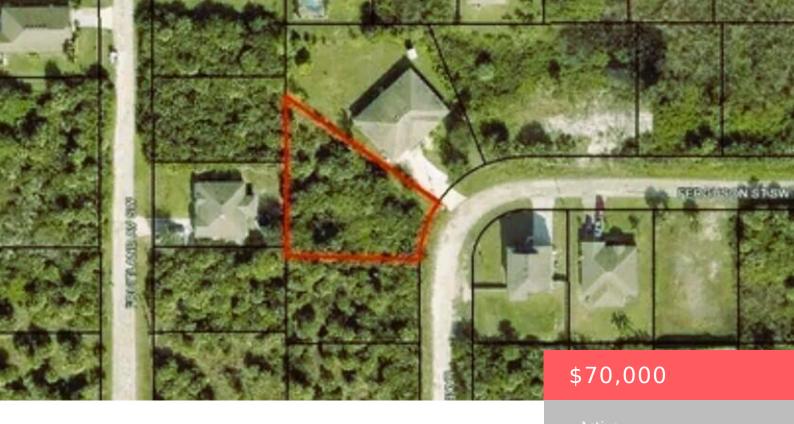

# 3200 LAKE BUTLER AVE, PALM BAY, FL 32908, USA

https://comwire.com

Oversized lot 0.36 Acres. (15,681sf). No HOA. Amazing property! Located in the southwest section. Just minutes to Bayside High School, to Publix Supermarket and beaches. Don't miss this opportunity!!!

### **Site Details**

Improvements: None Utilities On Site: None

Front Exp: Southwest Lot Description: 1/4 to 1/2 Acre

Roads: Public Ground Cover: Brush, Weeds

## **Building Details**

Type: Single Family Detached Docs Available: Aerial