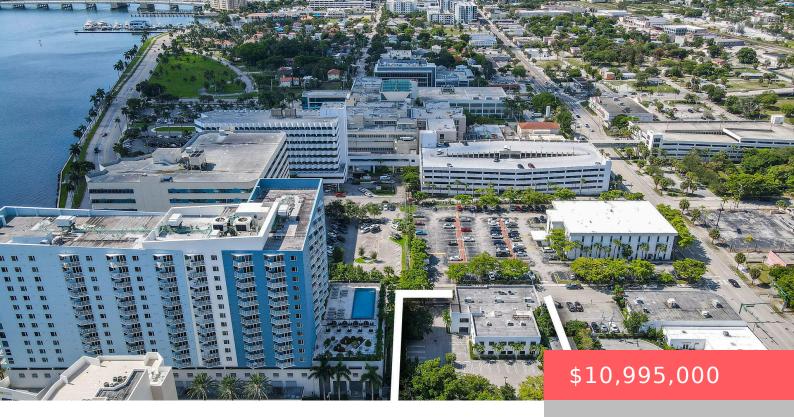

### 321 L A KIRKSEY STREET, WEST PALM BEACH, FL, 33401

https://comwire.com

This impressive stand alone office building (+/ 13,488 sqft on a 25,495 sqft lot ) is conveniently located just off Flagler Drive, strategically positioned in the heart of West Palm Beach, amidst the numerous new waterfront development projects such as the Ritz Carlton, O Lara, and Nora. The building currently features approx 5,000 sqft of