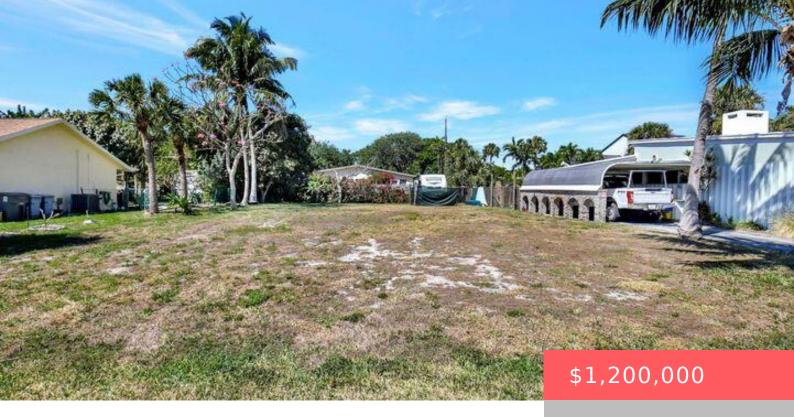

# 3214 PIERSON DRIVE, DELRAY BEACH, FL, 33483

https://comwire.com

GREAT INVESTMENT PROPERTY TO BUILD YOURPERFECT DREAM HOME. THIS PROPERTY INCLUDES ADJOING LOTS 1/2 OF 73, LT 74 & S 1/2 OF L 75 ID# 00434604180000731 FOR A TOTAL OF 14,850 SQ FT.

#### **Site Details**

**Lot SqFt:** 14850.00 **Lot Frontage:** 115.00

Utilities On Site: Sewer Front Exp: East

View: Garden Lot Description: < 1/4 Acre

Roads: Paved Ground Cover: Grassed