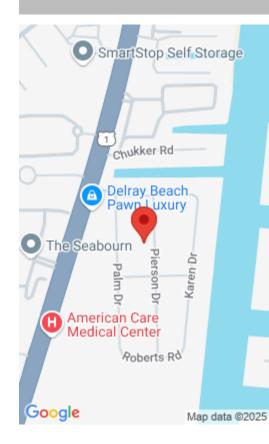

# 3214 PIERSON DRIVE, DELRAY BEACH, FL, 33483

https://comwire.com

GREAT INVESTMENT PROPERTY TO BUILD YOURPERFECT DREAM HOME. THIS PROPERTY INCLUDES ADJOING LOTS 1/2 OF 73, LT 74 & S 1/2 OF L 75 ID# 00434604180000731 FOR A TOTAL OF 14,850 SQ FT.