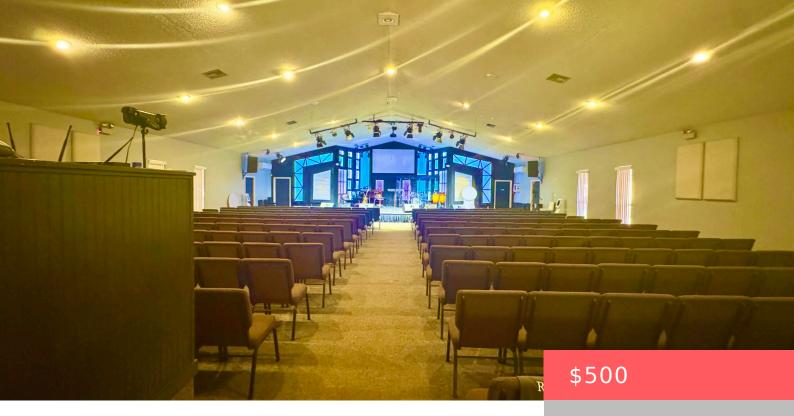

## 3218 MELALEUCA ROAD, WEST PALM BEACH, FL, 33406

https://comwire.com

\$500 per hour for sanctuary\$175 per hour for kid's ministrySanctuary includes: Top of the line instruments. Drums, organ, keyboard, and guitar. Complete sound, microphones, overhead projector, flat screens in the overflow. Separate sound booth. A professional engineer will be provided to operate services. Kid's Ministry- Includes 5 large classrooms, sanctuary, 1 full bath, 2 half