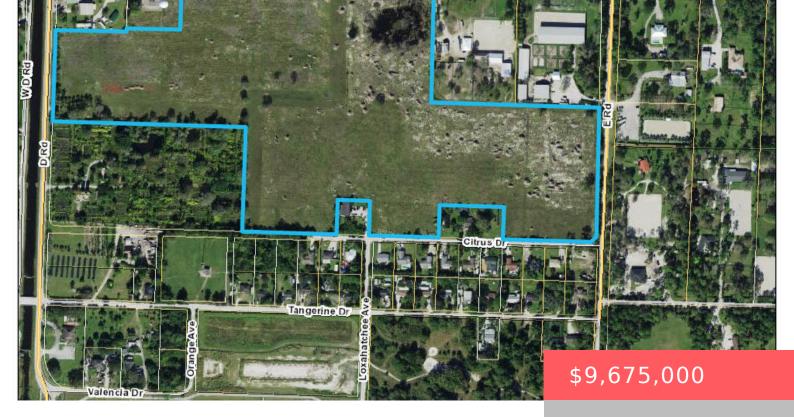

## 235 E RD, LOXAHATCHEE GROVES, FL 33470, USA

• Active

https://comwire.com

AMAZING OPPORTUNITY TO OWN 43+ ACRES IN THE TOWN OF LOXAHATCHEE GROVES APPROX 875ft OFF SOUTHERN BLVD. MINUTES FROM MAIN ARTERIAL ROADS, PERFECT LOCATION FOR LARGE EQUINE FACILITY, AGRITOURISM BUSINESS, AGRICULTURAL BUSINESS OR RESIDENTIAL DEVELOPMENT. DESIGNATED BY THE STATE AS A RURAL COMMUNITY. PROPERTY CAN CURRENTLY BE DIVIDED INTO 8 SINGLE FAMILY PARCELS. CLEAN & + Read More

## Site Details

Lot SqFt: 1910886.00Improvements: Cleared,Ditched,Fenced,PastureUtilities On Site: NoneFront Exp: WestLot Description: 26 to 50 Acres,West of US-1Roads: City/County Maint.,Dirt,PavedGround Cover: Grassed,WeedsFor the section of th