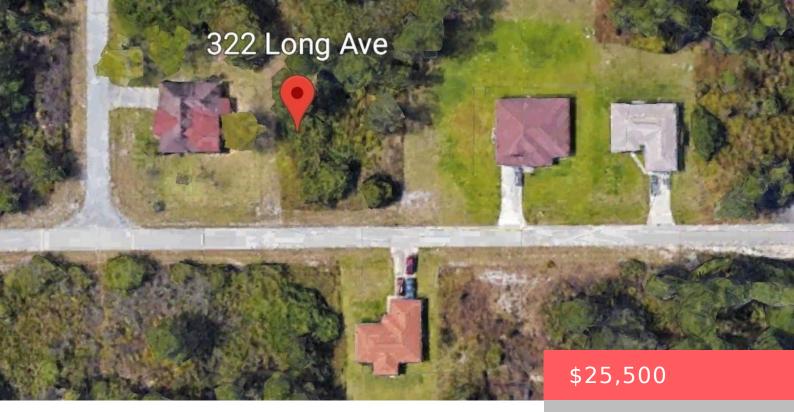

# 322 LONG AVE, LEHIGH ACRES, FL 33974, USA

https://comwire.com

This choice building lot is located in a lovely residential neighborhood. Multiple new homes are under construction nearby. Convenient to schools, shopping and restaurants. Just a short drive to Fort Meyers and the shore... Many recreational facilities and state parks are in the area. Lehigh Acres is one of the fastest growing communities in Lee + Read More

### Site Details

Lot SqFt: 11136.00 Lot Dimensions: 87.0 ft x 128.0 ft Utilities On Site: None Lot Description: 1/4 to 1/2 Acre Ground Cover: Brush,Grassed

Lot Frontage: 87.00 Improvements: None Front Exp: East Roads: City/County Maint.,Paved