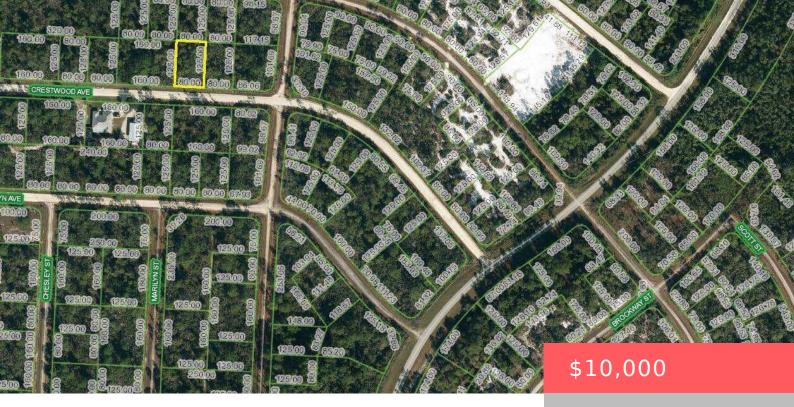

#### 3223 CRESTWOOD AVE, LAKE PLACID, FL 33852, USA

https://comwire.com

VACANT RESIDENITAL BUILDING LOT LOCATED IN LEISURE LAKES NEIGHBORHOOD OF LAKE PLACID. LAKE JUNE-IN-WINTER IS A FEW BLOCKS TO THE EAST. MANY MILES OF HIKING TRAILS ALONG LAKE JUNE-IN-WINTER AND ALONG THE WEST SIDE OF THE NEIGHBORHOOD. A DOZEN FISHING AND RECREATIONAL BOATING LAKES WITHIN A 5 MIN DRIVE FROM OF THE SUBJECT PROPERTY. LOT

## **Site Details**

| Acres: 0.22                                             | Lot SqFt: 10000.00                   |
|---------------------------------------------------------|--------------------------------------|
| Lot Frontage: 80.00                                     | Lot Dimensions: 80.0 ft x 125.0 ft   |
| Improvements: None                                      | Utilities On Site: Cable, Phone Line |
| Front Exp: South                                        | View: Other                          |
| Lot Description: < 1/4 Acre,Public Road,Shell Rock Road | Subdiv Info: None                    |
| Roads: City/County Maint.,Gravel / Lime,Public          | Ground Cover: Brush,Palmetto         |
| Soil Type: Dirt,Sand                                    | Special Info: Comforms to Zoning     |