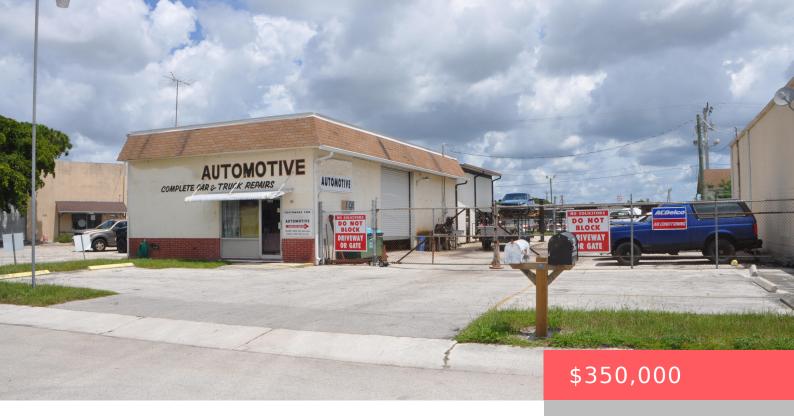

## 3223 OLEANDER AVE, FORT PIERCE, FL 34982, USA

https://comwire.com

Jan. 2025 just added: Brand new outside Bendpak lift 9000 lbs. BRING IN INCOME THE VERY FIRST DAY!Automotive repair business, plus tires, batteries & oil changes.50+years!A turnkey sale! All fixtures & equipment, including 2 lifts, 2 Snap On scanners (one for cars & pickups & other for big trucks, 6 roll carts, 2-275-gal oil containers,

+ Read More

- Active
- 1400.00 sq ft

**Basics** 

Comwire last checked: 10:43 pm on June

07, 2025

Days on Comwire: 253

**Status:** Active

**Date added:** September 27, 2024 at 6:12 am

For Sale: No

SqFt Included: 1400.00 sq ft

Listing updated: February 17, 2025 at 9:59

am

Year built: 1982

Listing Office Id: 500220

Building size (SF): 1400.00 sq ft

For Lease: No

Listing Office Name: L.M. Butch Post Real

**Estate** 

**Building Details** 

Business Type: Automotive

Stories: 1.0

**Docs Available:** None

Year Established: 1973.00

Training Available: Yes

**Building Type:** Automotive, Free Standing

Construction: Block, Concrete

Info Available: Owner Managed

**Business Name:** Automotive Repair

**Business Info** 

**Employees:** 2 **Seating Capacity:** 5

Source of Expenses: Books