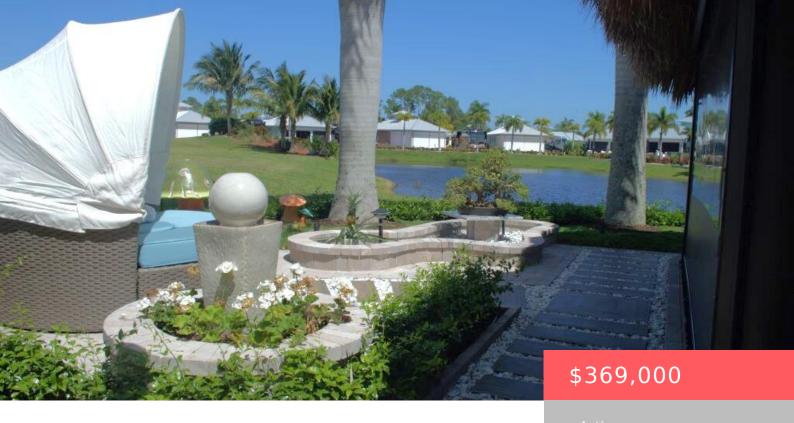

# 324 NW CHIPSHOT LN, PORT ST. LUCIE, FL 34986, USA

https://comwire.com

Welcome to this enchanted water and golf front tiki lot! Over 100K in recent upgrades that shows attention to luxury and details! Gorgeous hardscaping invite you into the updated tiki with electric isinglass panels to protect you from the elements. Quartz center island kitchen with dishwasher, hidden electric cooktop, fridge and wine chiller! Look up