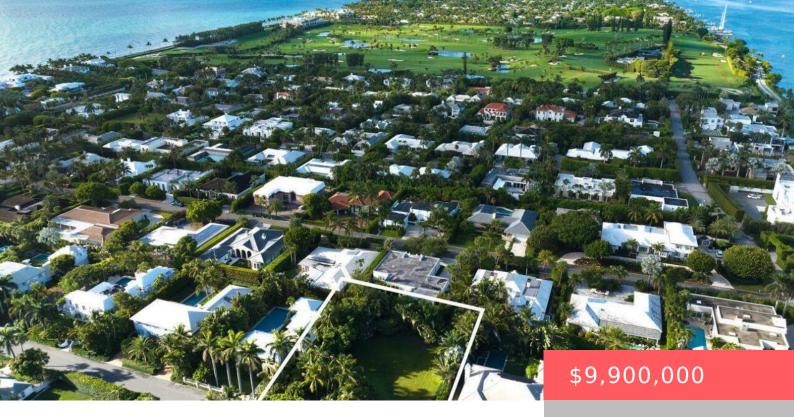

#### 324 EDEN ROAD, PALM BEACH, FL, 33480

https://comwire.com

Prime development opportunity on Eden Road, one of the more desirable streets in the North End. This expansive 14,000+ sq ft lot (100′ x 140′) sits on the South side with alley access at the rear of the property. Both Lake Trail and deeded beach access are just steps away. A private trail between 980 + Read More

### **Site Details**

Lot SqFt: 14031.00 Improvements: Cleared

Utilities On Site: Public WaterFront Exp: SouthLot Description: 1/4 to 1/2 AcreRoads: Paved

**Ground Cover:** Grassed