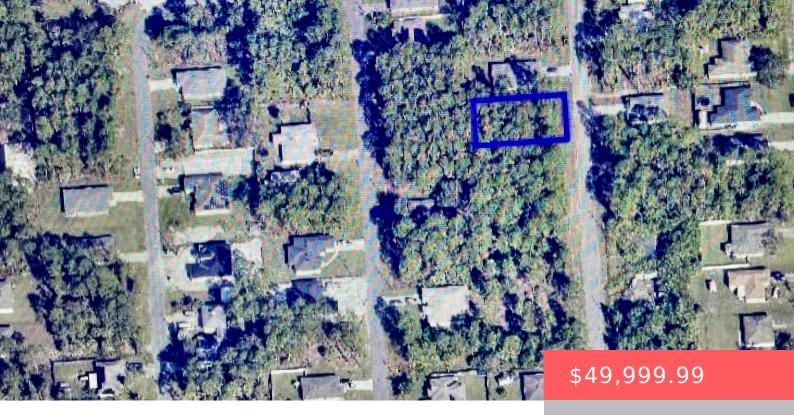

# 3242 HAINSWORTH AVENUE, PALM BAY, FL, 32909

https://comwire.com

Looking for the perfect spot to build your dream home? Check out this vacant lot in Southeast Palm Bay, ideally located close to shopping, schools, I-95, and all the amenities you need. This spacious lot provides a great opportunity to create a custom home tailored just for you. Whether you're building now or holding for the + Read More

### Site Details

Improvements: None Front Exp: Southeast Roads: City/County Maint.,Paved,Public Utilities On Site: None Lot Description: 1/4 to 1/2 Acre Ground Cover: Other