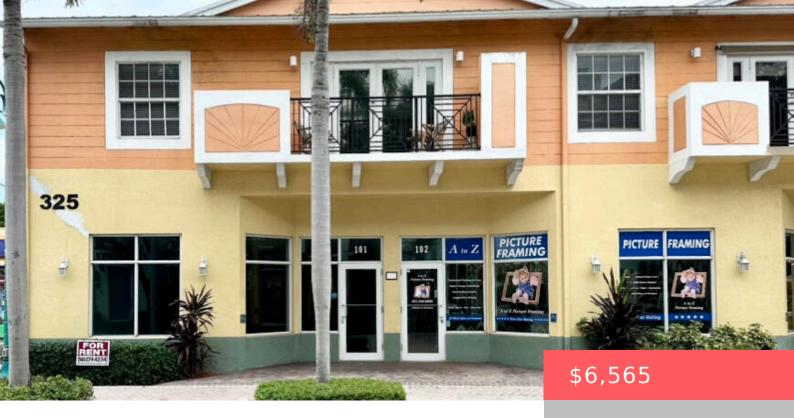

## 325 2ND AVENUE, DELRAY BEACH, FL, 33444

https://comwire.com

Please give your business the best address – Pineapple Grove, Downtown Delray. 1000 sq/ft office/retail space in a high-traffic area close to Beaches and all of Downtown Delray's exciting events. Anchor tenant is a high-volume coffee shop supplying new faces and walking traffic right by your front door.

- Active
- 10526.00 sq ft

## **Basics**

Comwire last checked: 11:08 pm on June 07,

2025

**Days on Comwire:** 146 **Year built:** 2007

Status: Active Listing Office Id: 802779

Date added: January 12, 2025 at 1:59 pm Building size (SF): 10526.00 sq ft