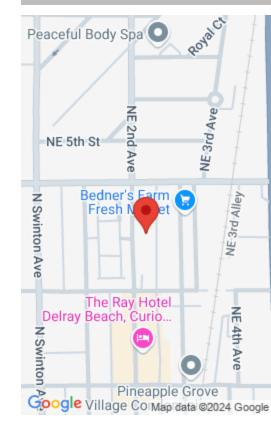

## 325 NE 2ND AVE #102, DELRAY BEACH, FL 33444, USA

https://comwire.com

Please give your business the best address - Pineapple Grove, Downtown Delray. 1000 sq/ft office/retail space in a high-traffic area close to Beaches and all of Downtown Delray's exciting events. Anchor tenant is a high-volume coffee shop supplying new faces and walking traffic right by your front door.