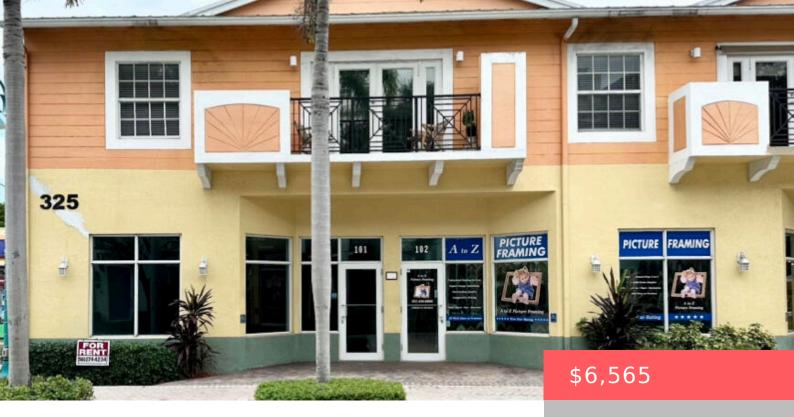

## 325 NE 2ND AVE #102, DELRAY BEACH, FL 33444, USA

https://comwire.com

Please give your business the best address - Pineapple Grove, Downtown Delray. 1000 sq/ft office/retail space in a high-traffic area close to Beaches and all of Downtown Delray's exciting events. Anchor tenant is a high-volume coffee shop supplying new faces and walking traffic right by your front door.

## **Basics**

Year built: 2007 Status: Active

**Building size (SF): 1000.00** sq ft **Lot size: 0.50** sq ft

For Sale: No For Lease: Yes

Listing Office Name: Lehmann Realty Inc.

## **Building Details**

**Type:** Flex Space **Building Type:** Commercial Condo, Lounge, Office Space,

Office/Professional, Office/Retail, Restaurant, Retail, Strip Store

**Stories:** 1.0 **Heating:** No Heat