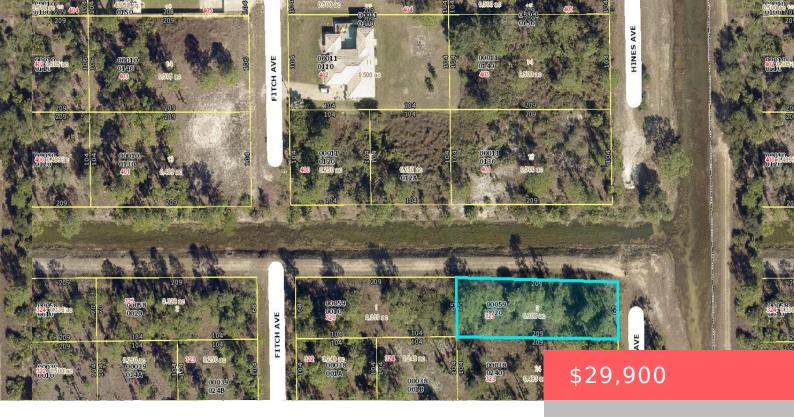

# 323 HINES AVE, LEHIGH ACRES, FL 33936, USA

https://comwire.com

Build a brand new home on this .3 acre canal front homesite.

### Site Details

Acres: 0.30 Improvements: None Front Exp: East Lot Description: 1/4 to 1/2 Acre Roads: City/County Maint.,County Road Special Info: Platted Lot SqFt: 13419.00 Utilities On Site: None View: Canal Subdiv Info: None Ground Cover: Other