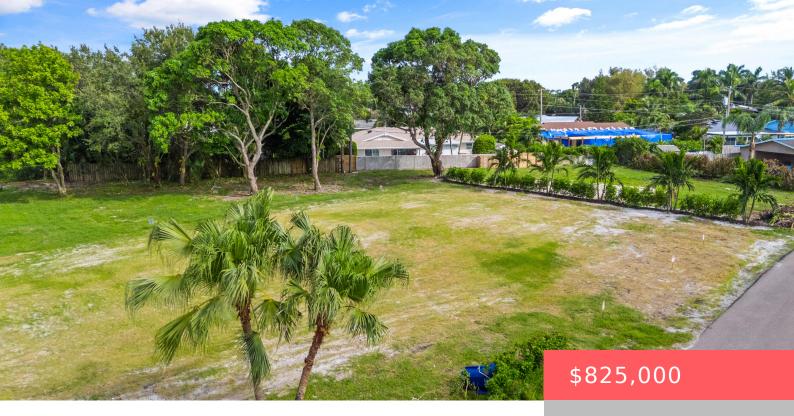

# 234 RIVER TERRACE DR, JUPITER, FL 33469, USA

https://comwire.com

Build your custom home on this vacant parcel located in one of Northern Palm Beach County's most sought after communities. The Village of Tequesta lifestyle has much to offer with in a short walking distance, enjoy; Perk Coffee Shop, breakfast at Gallery Grille, shopping at Marie Antoinettes, indoor and outdoor activities at Tequesta's newly redesigned

#### **Site Details**

Acres: 0.31 Improvements: Cleared

**Utilities On Site:** Electric Service Available, Public

Water,Sewer

**Lot Description:** 1/4 to 1/2 Acre **Roads:** City/County Maint.,Paved,Public

**Ground Cover:** Grassed, Weeds