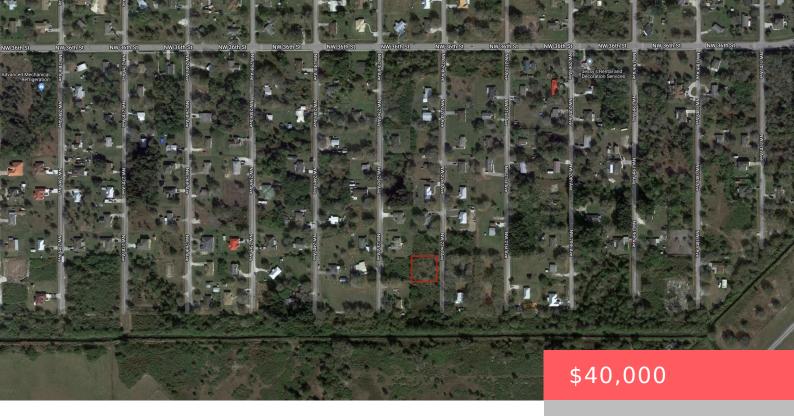

# 3269 SW 22ND ST, OKEECHOBEE, FL 34972, USA

https://comwire.com

Vacant lot featuring 0.358 acres located in Okeechobee. Easy access to State Road 441 and US Hwy 98.

Active

#### **Site Details**

**Lot SqFt:** 15625.00 **Lot Dimensions:** 125.0 ft x 125.0 ft

Improvements: None Utilities On Site: None

Front Exp: East Lot Description: 1/4 to 1/2 Acre, Paved Road

**Roads:** Paved **Ground Cover:** Other