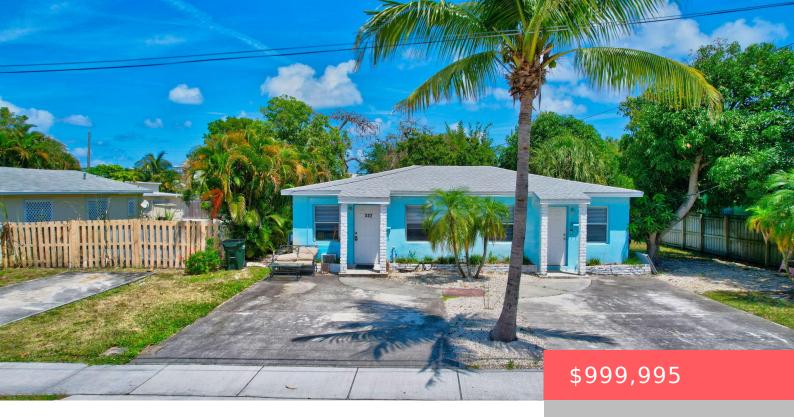

## 327 3RD AVENUE, DELRAY BEACH, FL, 33483

https://comwire.com

Welcome to the "multi" opportunity property at 327 SE 3rd Ave in Osceola Park in Delray Beach (East of Swinton and 3 blocks South of Atlantic Ave). Currently, a \$4,000/month income generating duplex, on an oversized 8,293 sq ft lot. This property is perfect for parking 1031 funds and/or building out the 4,200 sq ft + Read More

- 2 heds
- 1 hath
- Duplex
- Active