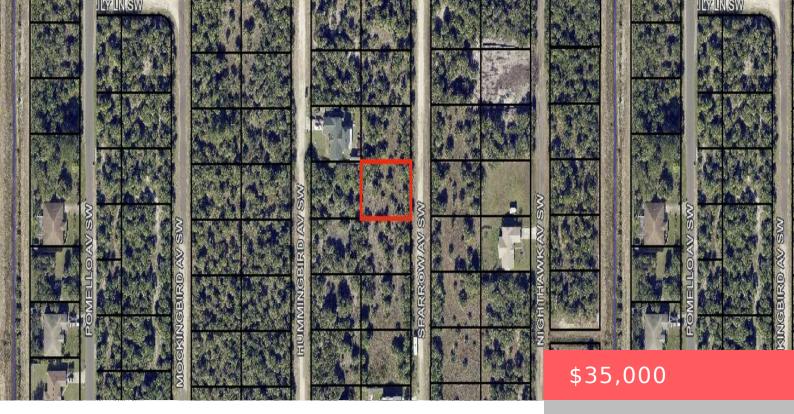

## 3278 SPARROW AVENUE, PALM BAY, FL, 32908

https://comwire.com

This buildable lot is located in the rapidly growing county of Brevard, Florida, offering you the perfect foundation for your new home. With easy access to major highways, schools, shopping, and recreational areas, this lot is a blank canvas-whether you're planning a custom home, an investment property, or a quiet retreat, this property offers the

## **Basics**

Status: Active Listing Office Id: 276655014

Date added: Added 7 hours ago Est. Taxes: \$339

For Sale: No For Lease: No

**Listing Office Name:** Southern Key Realty

**Site Details** 

Lot SqFt: 10019.00 Improvements: None

Utilities On Site: None Front Exp: East

**Lot Description:** < 1/4 Acre **Roads:** County Road

**Ground Cover:** Other

**Building Details** 

**Type:** Single Family Detached **Docs Available:** None

**Additional Info** 