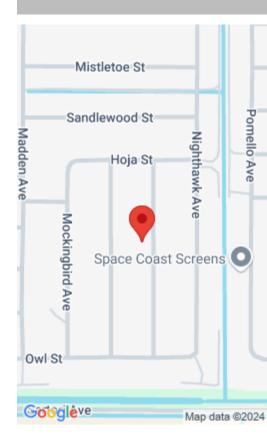

## 3278 SPARROW AVENUE, PALM BAY, FL, 32908

https://comwire.com

This buildable lot is located in the rapidly growing county of Brevard, Florida, offering you the perfect foundation for your new home. With easy access to major highways, schools, shopping, and recreational areas, this lot is a blank canvas-whether you're planning a custom home, an investment property, or a quiet retreat, this property offers the