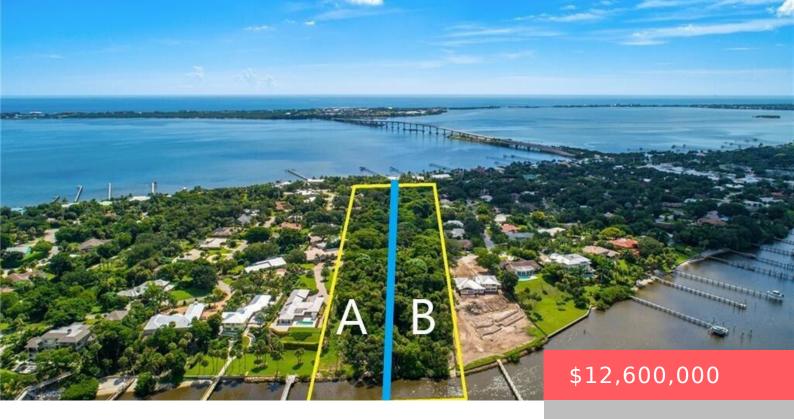

## 33 N SEWALLS POINT RD, STUART, FL 34996, USA

https://comwire.com

One of south Florida's largest deep water lots yet to be developed totaling nearly 8 acres sitting atop 33' elevation at the high point near the water edge. Mature palms, oaks, banyan trees, and others creates that old Florida feel while creating privacy to fully enjoy the exterior feel. This property's potential is only limited <u>+ Read More</u>

## Site Details

| Acres: 7.86                                        |  |
|----------------------------------------------------|--|
| Lot Frontage: 220.00                               |  |
| Utilities On Site: None                            |  |
| Waterfront Details: Navigable, Ocean Access, River |  |
| Front Exp: East                                    |  |
| Lot Description: 5 to 10 Acres, Sidewalks          |  |
| Roads: City/County Maint.,Paved,Public             |  |
| Soil Type: Dirt,Sand                               |  |

Lot SqFt: 342568.00 Improvements: Sidewalk Waterfrontage: 220 Boat Services: Over 101 Ft Boat View: River Subdiv Info: Bike - Jog,Boating Ground Cover: Other