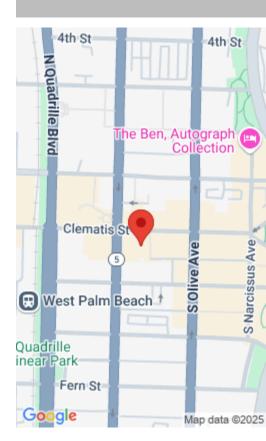

## 330 CLEMATIS STREET, WEST PALM BEACH, FL, 33401

https://comwire.com

Welcome to your next office space — a beautifully appointed, second-story end-unit office condo offering 1,200 square feet of versatile workspace in the heart of downtown West Palm Beach. Overlooking a beautiful courtyard. This light-filled corner unit is located just one block from City Hall and two blocks from the Courthouse, making it an ideal