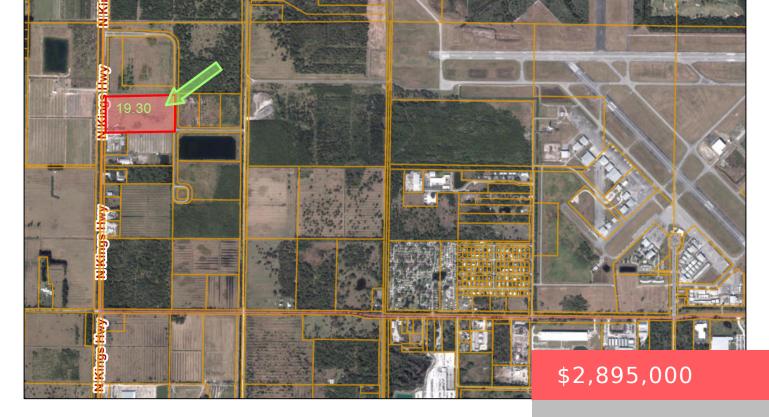

## 3300 KINGS HIGHWAY, FORT PIERCE, FL, 34946

https://comwire.com

19.3 acres on booming Kings Hwy with future land use of MIXED USE AIRPORT(MXD). This would allow for future rezoning to commercial or industrial. Backs up to St. Lucie County's Airport West Commerce Park..Excellent possibility of getting water/sewer from the East side of the property from Airport West Commerce Park Rd. call for details.Mostly cleared.

## **Site Details**

Acres: 19.30 Lot Frontage: 670.00 Bldgs Include: Utility Building Utilities On Site: None Lot Description: 11 to 25 Acres, Paved Road Ground Cover: Brush

Lot SqFt: 840708.00 Lot Dimensions: 670x1255 Improvements: Fenced, Cleared Front Exp: West Roads: State Road, Paved