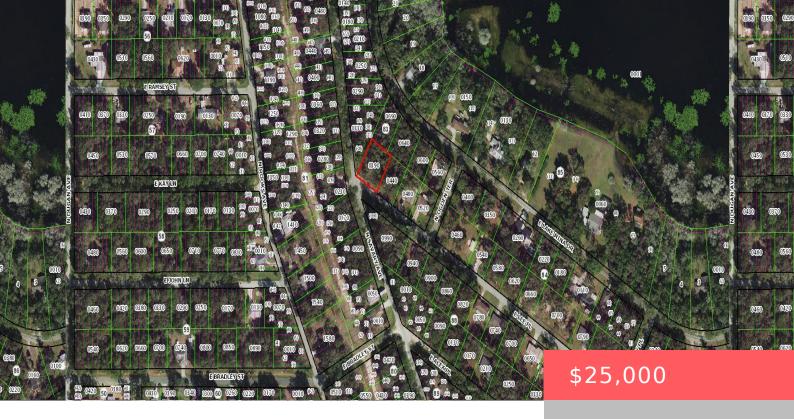

### 3307 LEE DRIVE, INVERNESS, FL, 34453

https://comwire.com

This Inverness Highlands lot is now available for your new Florida home, and situated just minutes from shopping and dining options. Located in Florida's scenic Nature Coast of Citrus County, you will enjoy access to abundant outdoor activities, including boating, fishing, snorkeling, and exploring state parks. Buy and build or hold for investment.

#### **Site Details**

**Acres:** 0.27 **Lot SqFt:** 12000.00

**Lot Frontage:** 100.00 **Lot Dimensions:**  $100.0 \text{ ft} \times 120.0 \text{ ft}$ 

Improvements: None Utilities On Site: None

Front Exp: Southwest Lot Description: 1/4 to 1/2 Acre