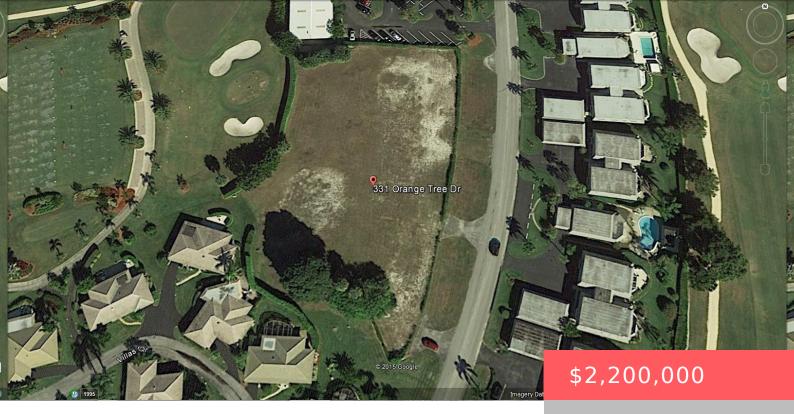

## 331 ORANGE TREE DR, ATLANTIS, FL 33462, USA

https://comwire.com

Looking for an outstanding piece of LAND to build a multi family dwelling, hotel, motel, or apartments on a private GOLF COURSE in a GATED city in the HEART of PALM BEACH CO.just minutes from the BEACH and PALM BEACH INT'L AIRPORT...then this is your chance!!! Approximately 1.477 acresZoned R3 Density 18.78/acre, yielding 25 residential + Read More

## Site Details

| Lot SqFt: 59076.00                     | Lot Dimensions: 350.0 ft x 0.0 ft                                                                                |
|----------------------------------------|------------------------------------------------------------------------------------------------------------------|
| Improvements: Cleared,Street Light     | <b>Utilities On Site:</b> Cable,Electric,Gas,Municipal Sewer,Public Water,Underground                            |
| Front Exp: East                        | View: Golf                                                                                                       |
| <b>Lot Description:</b> 1 to < 2 Acres | <b>Subdiv Info:</b> Basketball,Clubhouse,Golf<br>Course,Pickleball,Picnic Area,Play Area,Street<br>Lights,Tennis |
| Roads: City/County Maint.,Paved,Public | Ground Cover: Grassed                                                                                            |
| Special Info: Gated Community, Platted |                                                                                                                  |