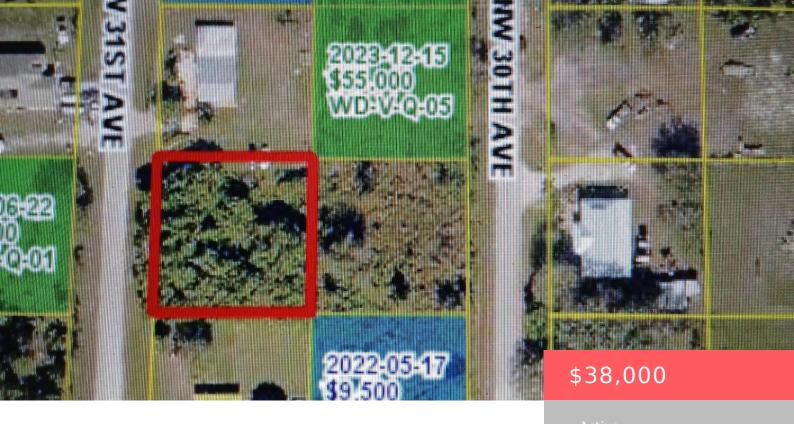

# 3310 NW 31ST AVE, OKEECHOBEE, FL 34972, USA

https://comwire.com

Vacant lot zoned for single family home. Close to Super Walmart, Publix, Winn-Dixie, Home Depot and 441.

# **Basics**

Status: Active Listing Office Id: 276547391

**Date added:** Added 2 months ago **Lot size: 0.36** sq ft

**Est. Taxes:** \$328.41 **Price/Acre:** \$105,555.56

For Sale: No For Lease: No

**Listing Office Name:** Realty ONE Group Innovation

#### **Site Details**

**Acres:** 0.36 **Lot SqFt:** 15625.00

**Lot Dimensions:** 125.0 ft x 125.0 ft **Improvements:** None

Utilities On Site: None Front Exp: South

View: Other Lot Description: 1/4 to 1/2 Acre, Paved Road, West of US-1

**Subdiv Info:** None **Roads:** Other, Paved

**Ground Cover:** Brush,Other