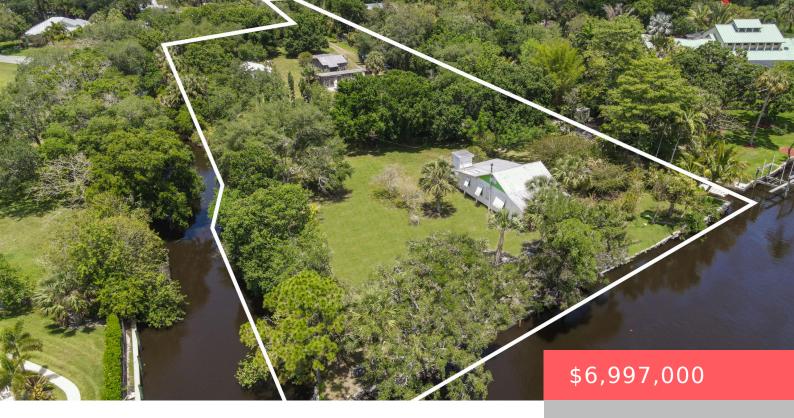

## 332 SW SALERNO RD, STUART, FL 34997, USA

https://comwire.com

Amazing investment opportunity with rarely available large parcel, perfectly situated on the deep water of the St. Lucie River. Build your dream compound or subdivide this 2.66 acres of R2 zoned property with over 193 feet of water frontage! Incredible nearby boat yard services! Only a mile from I-95 and the Turnpike, situated in quiet

## Site Details

| Lot SqFt: 115434.00                                   | Lot Dimensions: 214x476x158x627                                                            |
|-------------------------------------------------------|--------------------------------------------------------------------------------------------|
| Improvements: Cleared                                 | Utilities On Site: Electric, Public Water                                                  |
| Waterfront Details: Navigable, River, Ocean<br>Access | Front Exp: North                                                                           |
| View: River                                           | Lot Description: 2 to < 3 Acres,West of US-1,Treed Lot,Public Road,Paved Road,Interior Lot |
| Roads: Public, Paved, City/County Maint.              | Ground Cover: Grassed                                                                      |
| Special Info: Comforms to Zoning, Will Subdivide      |                                                                                            |