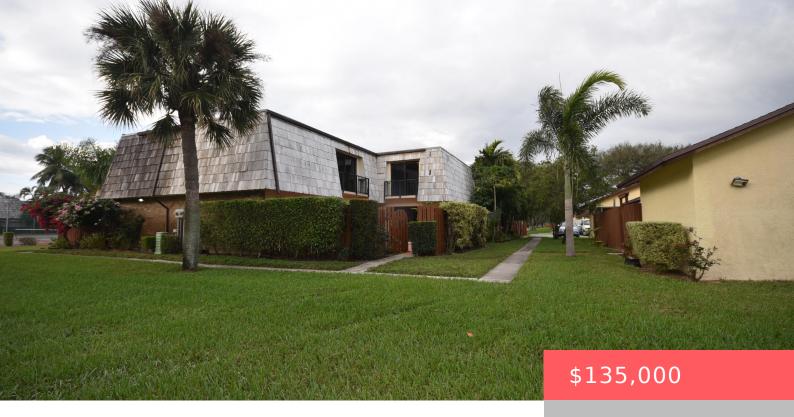

# 332 SPRINGDALE CIR, PALM SPRINGS, FL 33461, USA

https://comwire.com

Renovated 3/2.5 townhouse with detailed finishes. Crown and chair rail molding, inlay ceilings, new tile, butcher block counter tops, new appliances, new A/C and more.

- 3 heds
- 2 10 haths
- Townhouse
- Closed
- 1540.00 sq ft