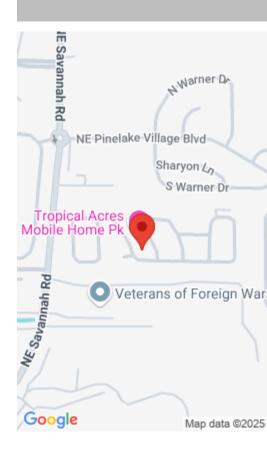

## **332 TROPICALIA LANE, JENSEN BEACH, FL, 34957**

https://comwire.com

Looking for an affordable and well-located space for your mobile home? This prime empty lot located in the 55+ community of Tropical Acres is ready for you! It's a spacious lot ready for placement of your new home. It includes a driveway and a shed. Water, sewer and electricity are all available. It is a <u>+ Read More</u>