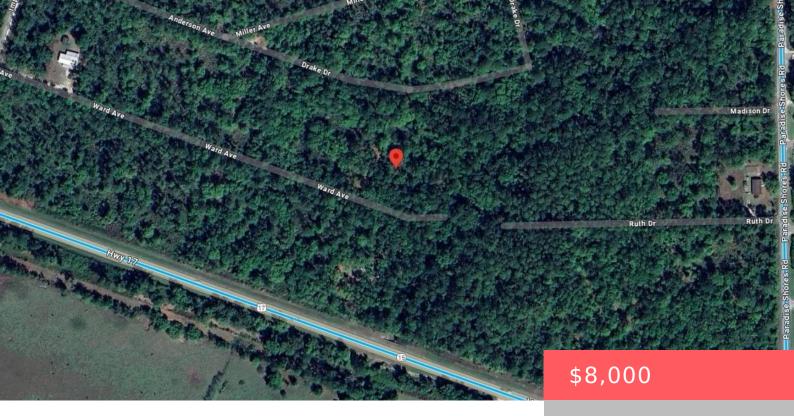

# 332 WARD AVE, CRESCENT CITY, FL 32112, USA

https://comwire.com

Don't Miss out on this vacant lot in growing Putnam County.

Looking to purchase property in Florida, look no further. Buying

Land in Florida is a solid investment for your future. Minutes from

St Johns River, Welaka, and Beautiful Crescent Lake in Crescent

City.

• Active

### **Site Details**

**Acres:** 0.25 **Lot SqFt:** 10890.00

Lot Frontage: 119.00 Improvements: None

Utilities On Site: None Front Exp: North

**Lot Description:** 1/4 to 1/2 Acre **Roads:** Other

Ground Cover: Other