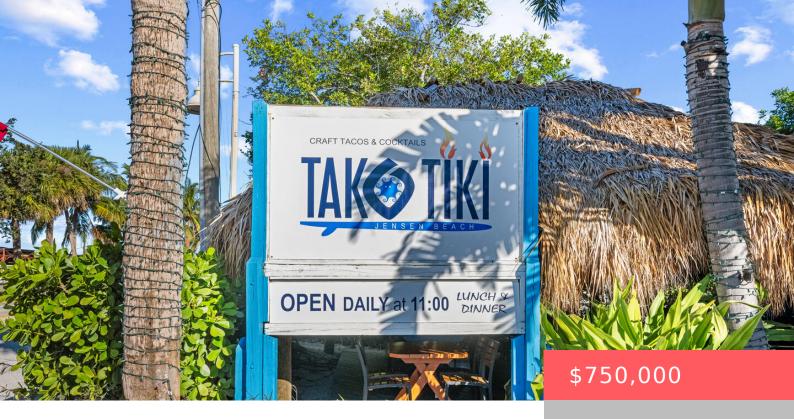

## 3320 PINEAPPLE AVENUE, JENSEN BEACH, FL, 34957

https://comwire.com

Discover this prime opportunity tp acquire a thriving, established, laid-back outdoor restaurantwith a unique menu and live music. located in a desirable downtown location with an SRX License (Special Restaurant License) to sell beer, wine & liquor for consumption on site. This listing is for the business only. It does not include the land.

Business Type: Restaurant

Real Estate Taxes: \$6,201.67 Tax Year: 2024

Docs Available: None Info Available: None

Year Established: 2003.00 Business Name: Taco Tiki

**Business Info** 

Employees: 28

Additional Info