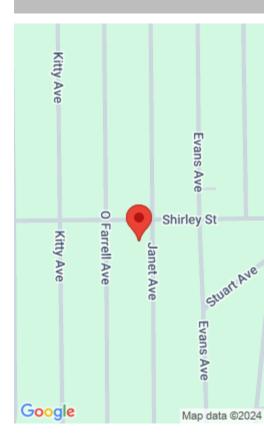

# 333 JANET AVE, INTERLACHEN, FL 32148, USA

https://comwire.com

Build your DREAM Home in an amazing location surrounded by many gorgeous lakes. 2 LOTS are available next to each other.

Better Deal for 2 or 13 lots. A total of 13 LOTS are available FOR SALE! \*\*\*Let's make a Deal of your Dreams! \*\*\* Create your oasis, paradise, and realize the special project of + Read More

#### **Site Details**

**Acres:** 0.22 **Lot SqFt:** 9583.00

Improvements: None Utilities On Site: Electric Service Available, Other

Water, Sewer, Well Water

Front Exp: East View: Garden,Other

**Lot Description:** < 1/4 Acre **Roads:** Dirt,Other