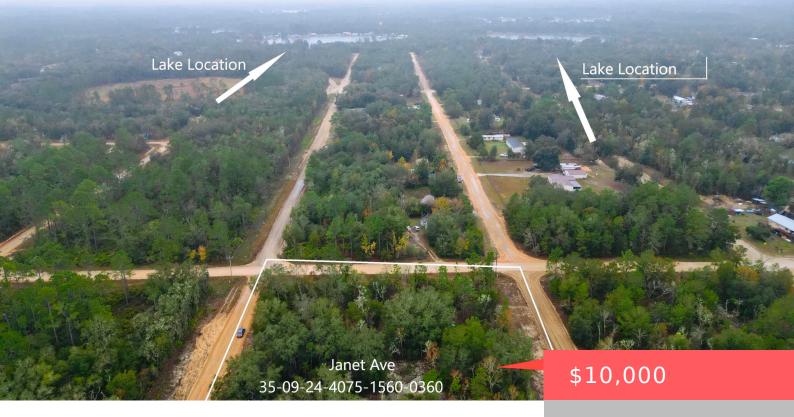

# 333 JANET AVE, INTERLACHEN, FL 32148, USA

https://comwire.com

Build your DREAM Home in an amazing location surrounded by many gorgeous lakes. 2 LOTS are available next to each other.

Better Deal for 2 or 13 lots. A total of 13 LOTS are available FOR SALE! \*\*\*Let's make a Deal of your Dreams! \*\*\* Create your oasis, paradise, and realize the special project of + Read More

#### **Site Details**

**Acres:** 0.22 **Lot SqFt:** 9583.00

Improvements: None Utilities On Site: Electric Service Available, Other

Water, Sewer, Well Water

Front Exp: East View: Garden,Other

**Lot Description:** < 1/4 Acre **Roads:** Dirt,Other