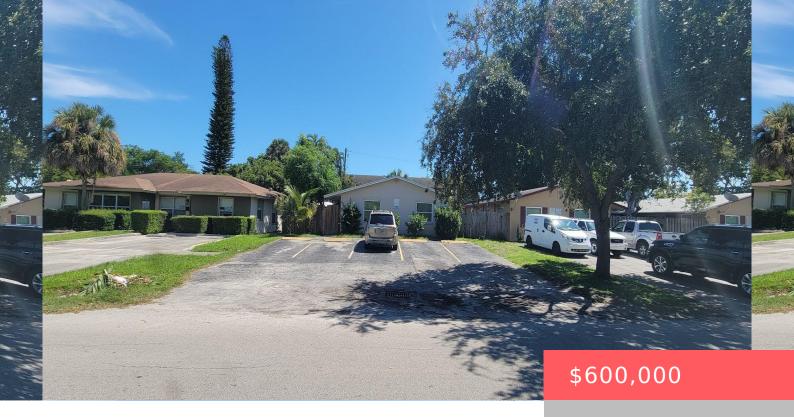

## 334 AVONDALE DRIVE, POMPANO BEACH, FL, 33060

https://comwire.com

Excellent investment opportunity! Triplex features central air conditioning, an updated kitchen, and bathrooms. Tenants are on a month-to-month lease.

## **Basics**

Comwire last checked: 2:22 am on June 08,

2025

**Days on Comwire:** 4

Status: Active

Date added: June 03, 2025 at 9:44 pm

Bathrooms: 1 bath

**Est. Taxes:** \$7,248.44

For Lease: No

SqFt Total: 1964.00 sq ft

Listing updated: June 03, 2025 at 9:44 pm

Year built: 1972

Listing Office Id: 279609182

Bedrooms: 1 bed

**HOA Dues \$:** \$5

For Sale: No

## **Building Details**

**Type:** Triplex