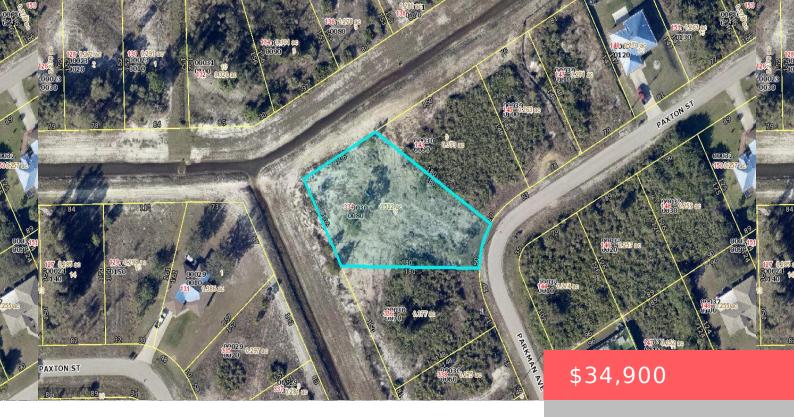

### 334 PARKMAN AVE, LEHIGH ACRES, FL 33936, USA

https://comwire.com

BUILD YOUR CUSTOM HOME ON THIS OVERSIZED .52 ACRES WITH NEIGHBORING HOMES NEARBY.PLEASE VERIFY AVAILABILITY OF UTILITIES.

Active

### **Site Details**

**Acres:** 0.52 **Lot SqFt:** 22752.00

Improvements: None Utilities On Site: None

Front Exp: Southeast View: Canal

**Lot Description:** 1/2 to < 1 Acre **Roads:** City/County Maint.,County Road