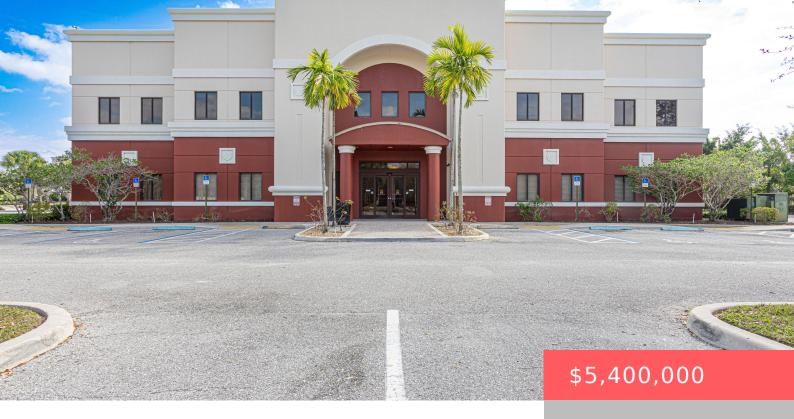

## 3347 S STATE RD 7, WELLINGTON, FL 33449, USA

https://comwire.com

9100 Sq Ft Exclusive Medical Space, 1st floor on state of the art Palomino Park.

- Active
- 9048.00 sq ft

## **Basics**

Year built: 2007 Status: Active

**Building size (SF): 9048.00** sq ft **Lot size: 0.01** sq ft

For Sale: Yes For Lease: No

**Listing Office Name:** Partnership Realty Inc.

## **Building Details**

**Type:** Office **Building Type:** Commercial Condo

Stories: 1.0 Heating: Central

Construction: Pre-Cast Floor covering: Vinyl Floor

**Roof:** Other **Real Estate Taxes:** \$54,088.90