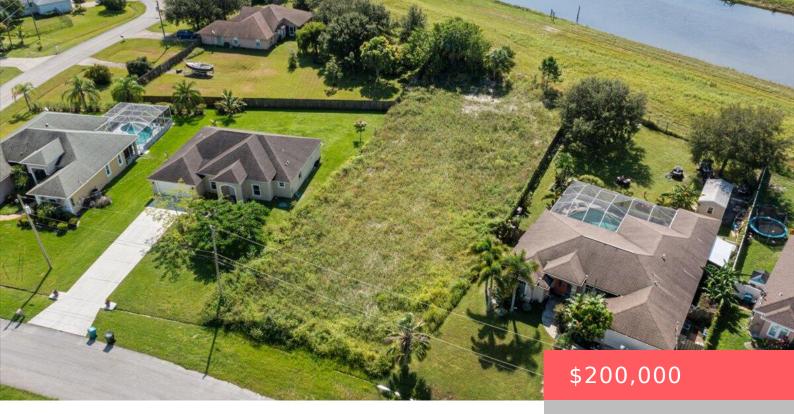

#### 337 SW KESTOR DR, PORT ST. LUCIE, FL 34953, USA

https://comwire.com

Build your dream home on this peaceful, waterfront 1/2 acre lot! Property sits adjacent to the C-23 Canal, which is navigable for boating and fishing. Boat Dock is permitted through The Florida Dept. of Protection, South Florida Water Management District. Utilities include sewer and public water.

## Site Details

Acres: 0.50Lot SqFt: 22242.00Improvements: NoneUtilities On Site: Electric,Public Water,SewerWaterfront Details: Interior Canal,NavigableFront Exp: NorthLot Description: 1/2 to < 1 Acre</td>Roads: PublicGround Cover: BrushFront Exp: North