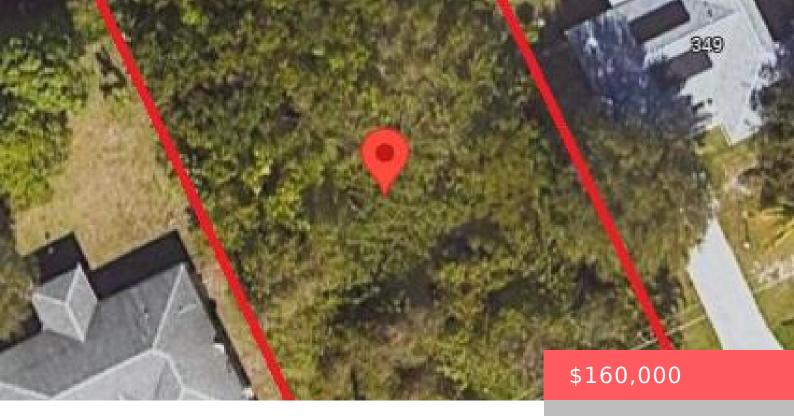

# 337 SE THORNHILL DR, PORT ST. LUCIE, FL 34983, USA

https://comwire.com

Discover this expansive 10,000 sq ft residential lot nestled in the tranquil neighborhood of Port St. Lucie. This property offers a unique opportunity to design and build your dream home from the ground up, with no HOA restrictions. Enjoy the serenity and privacy of this peaceful community, all while being just minutes away from all

#### **Site Details**

Lot SqFt: 10000.00 Lot Dimensions: 0.2296

Improvements: None Utilities On Site: Electric

Front Exp: Southeast View: Garden

**Lot Description:** < 1/4 Acre, Paved Road, Public Road **Subdiv Info:** None

Roads: Paved, Public Ground Cover: Brush, Grassed