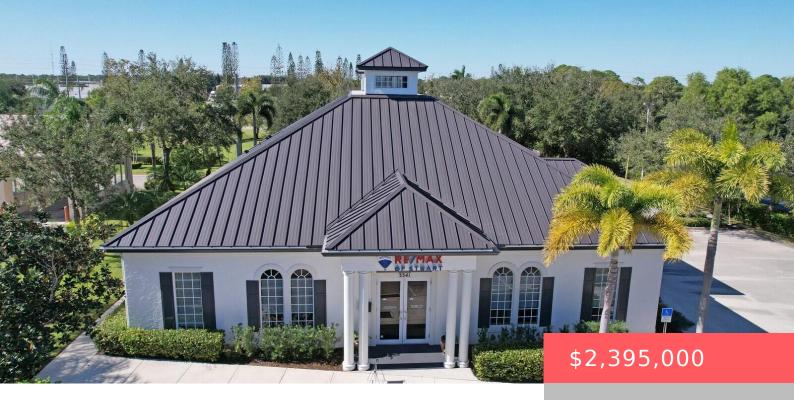

## 3371 MARTIN DOWNS BOULEVARD, PALM CITY, FL, 34990

https://comwire.com

5721 sf professional building available for sale. 2690sf currently leased until Sept 2027. 3031sf available to lease or to occupy by the new owner. New roof in 2023. New AC units in 2022 and 2023. Property is in excellent, move in condition. This building is conveniently located on the main thoroughfare through Palm City and

**Roof:** Metal **Real Estate Taxes:** \$18,636.30

**Tax Year:** 2024 **Cooling:** Central, Electric

Docs Available: Aerial Info Available: By-Laws & Docs, Copies of Lease, Photos